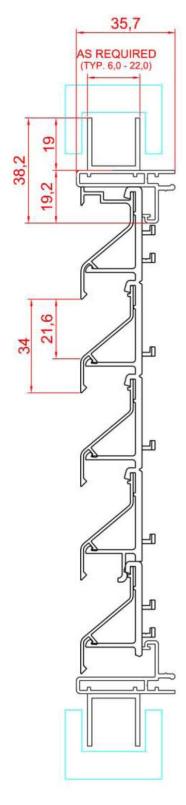

Manufacture

- The glazed-in louvre consists of a 19mm rebate.
- The aluminium louvre clips are fitted into the frame profile. The aluminium louvre blades are clipped into the louvre clips.
- The blade height is 39mm & the visual free area is 64%.
- Depth to fit 35.7mm.